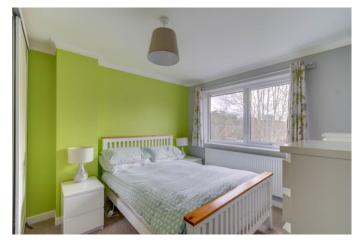

Situated down a quiet cul-de-sac, upon approach to the property there is a large gravel driveway with space for up to four cars. Moving inside, the property briefly comprises of a welcoming entrance porch and hallway with downstairs W.C for added convenience; spacious lounge with large sliding doors at the rear providing both access into the garden and plenty of natural light into the room; stylish and extended kitchen/diner with integrated hob and oven as well as spaces for freestanding appliances; first floor landing; two double bedrooms with the master bedroom having fitted wardrobes and the second bedroom having a built in cupboard; good sized single bedroom with built in cupboard and finally a stylish and newly fitted bathroom with bath and separate walk in shower as well as his and her wash basins.

## **Details:**

Lounge 18'2" x 10'2" (5.54m x 3.1m)

**Kitchen/Diner** 26'4" x 7'8" (8.03m x 2.34m)

**Bedroom One** 12' x 10'1" (3.66m x 3.07m)

**Bedroom Two** 12' x 8' (3.66m x 2.44m)

**Bedroom Three** 8'7" x 7'10" (2.62m x 2.4m)