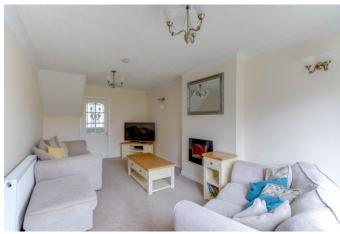

Situated down a quiet cul-de-sac, upon approach to the property there is a large gravel driveway with space for up to four cars. Moving inside, the property briefly comprises of a welcoming entrance porch and hallway with downstairs W.C for added convenience; spacious lounge with large sliding doors at the rear providing both access into the garden and plenty of natural light into the room; stylish and extended kitchen/diner with integrated hob and oven as well as spaces for freestanding appliances; first floor landing; two double bedrooms with the master bedroom having fitted wardrobes and the second bedroom having a built in cupboard; good sized single bedroom with built in cupboard and finally a stylish and newly fitted bathroom with bath and separate walk in shower as well as his and her wash basins.

## **Details:**

Lounge 18'2" x 10'2" (5.54m x 3.1m)

**Kitchen/Diner** 26'4" x 7'8" (8.03m x 2.34m)

**Bedroom One** 12' x 10'1" (3.66m x 3.07m)

**Bedroom Two** 12' x 8' (3.66m x 2.44m)

**Bedroom Three** 8'7" x 7'10" (2.62m x 2.4m)