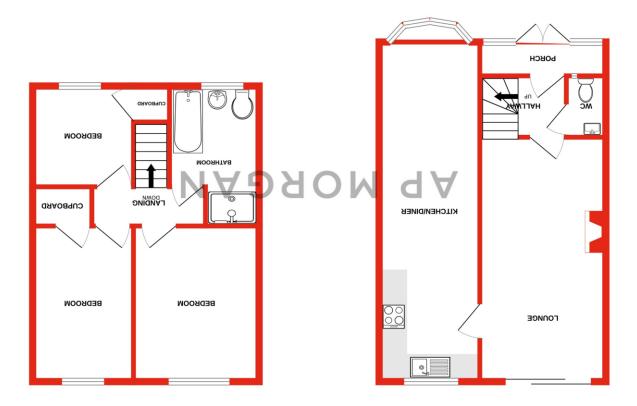

Situated down a quiet cul-de-sac, upon approach to the property there is a large gravel driveway with space for up to four cars. Moving inside, the property briefly comprises of a welcoming entrance porch and hallway with downstairs W.C for added convenience; spacious lounge with large sliding doors at the rear providing both access into the garden and plenty of natural light into the room; stylish and extended kitchen/diner with integrated hob and oven as well as spaces for freestanding appliances; first floor landing; two double bedrooms with the master bedroom having fitted wardrobes and the second bedroom having a built in cupboard; good sized single bedroom with built in cupboard and finally a stylish and newly fitted bathroom with bath and separate walk in shower as well as his and her wash basins.

## **Details:**

Lounge 18'2" x 10'2" (5.54m x 3.1m)

**Kitchen/Diner** 26'4" x 7'8" (8.03m x 2.34m)

**Bedroom One** 12' x 10'1" (3.66m x 3.07m)

**Bedroom Two** 12' x 8' (3.66m x 2.44m)

**Bedroom Three** 8'7" x 7'10" (2.62m x 2.4m)

**Bathroom** 11'7" x 6'6" (3.53m x 1.98m)

**EPC Rating:** C

**Council Tax Band:** B (tbc by solicitors). **Tenure:** Freehold (tbc by solicitors).

For more information or to arrange a viewing, please call us on 0121 827 6827.

#### 72 NUTBUSH DRIVE

Whitst every membrane between the control of the co TOTAL FLOOR AREA: 861sq.ft. (80.0 sq.m.) approx.

Need a mortgage?

www.wisermortgageadvice.co.uk on 0121 827 6827, or visit their website for more information: The initial appointment is free and without obligation. Call us more quickly than if you were dealing with lenders directly. mortgage deal. They typically achieve mortgage offers much market for you to ensure you get the right lender and We recommend Wiser Mortgage Advice. They will search the