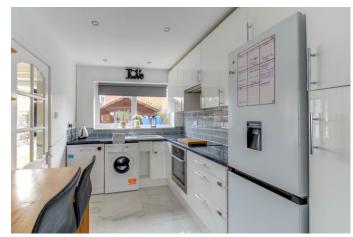

Situated down a quiet cul-de-sac, upon approach to the property there is a large gravel driveway with space for up to four cars. Moving inside, the property briefly comprises of a welcoming entrance porch and hallway with downstairs W.C for added convenience; spacious lounge with large sliding doors at the rear providing both access into the garden and plenty of natural light into the room; stylish and extended kitchen/diner with integrated hob and oven as well as spaces for freestanding appliances; first floor landing; two double bedrooms with the master bedroom having fitted wardrobes and the second bedroom having a built in cupboard; good sized single bedroom with built in cupboard and finally a stylish and newly fitted bathroom with bath and separate walk in shower as well as his and her wash basins.

## **Details:**

Lounge 18'2" x 10'2" (5.54m x 3.1m)

**Kitchen/Diner** 26'4" x 7'8" (8.03m x 2.34m)

**Bedroom One** 12' x 10'1" (3.66m x 3.07m)

**Bedroom Two** 12' x 8' (3.66m x 2.44m)

**Bedroom Three** 8'7" x 7'10" (2.62m x 2.4m)