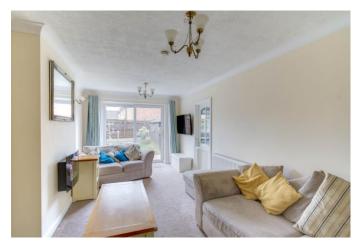

Situated down a quiet cul-de-sac, upon approach to the property there is a large gravel driveway with space for up to four cars. Moving inside, the property briefly comprises of a welcoming entrance porch and hallway with downstairs W.C for added convenience; spacious lounge with large sliding doors at the rear providing both access into the garden and plenty of natural light into the room; stylish and extended kitchen/diner with integrated hob and oven as well as spaces for freestanding appliances; first floor landing; two double bedrooms with the master bedroom having fitted wardrobes and the second bedroom having a built in cupboard; good sized single bedroom with built in cupboard and finally a stylish and newly fitted bathroom with bath and separate walk in shower as well as his and her wash basins.

## **Details:**

Lounge 18'2" x 10'2" (5.54m x 3.1m)

**Kitchen/Diner** 26'4" x 7'8" (8.03m x 2.34m)

**Bedroom One** 12' x 10'1" (3.66m x 3.07m)

**Bedroom Two** 12' x 8' (3.66m x 2.44m)

**Bedroom Three** 8'7" x 7'10" (2.62m x 2.4m)