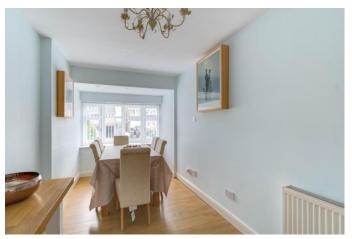

Situated down a quiet cul-de-sac, upon approach to the property there is a large gravel driveway with space for up to four cars. Moving inside, the property briefly comprises of a welcoming entrance porch and hallway with downstairs W.C for added convenience; spacious lounge with large sliding doors at the rear providing both access into the garden and plenty of natural light into the room; stylish and extended kitchen/diner with integrated hob and oven as well as spaces for freestanding appliances; first floor landing; two double bedrooms with the master bedroom having fitted wardrobes and the second bedroom having a built in cupboard; good sized single bedroom with built in cupboard and finally a stylish and newly fitted bathroom with bath and separate walk in shower as well as his and her wash basins.

## **Details:**

Lounge 18'2" x 10'2" (5.54m x 3.1m)

**Kitchen/Diner** 26'4" x 7'8" (8.03m x 2.34m)

**Bedroom One** 12' x 10'1" (3.66m x 3.07m)

**Bedroom Two** 12' x 8' (3.66m x 2.44m)

**Bedroom Three** 8'7" x 7'10" (2.62m x 2.4m)