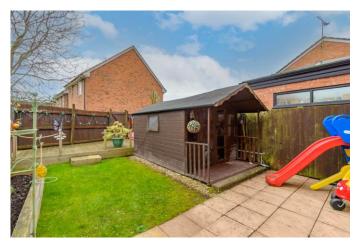

The rear garden is a good size comprising of a patio area, lawn with raised flower bed and a decking area at the rear perfect for outdoor furnishings. The garden further benefits from a summer house with electrical power which could be used as a home gym, office space or for additional storage.