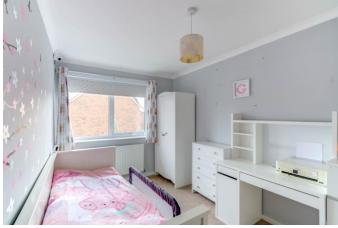

Situated down a quiet cul-de-sac, upon approach to the property there is a large gravel driveway with space for up to four cars. Moving inside, the property briefly comprises of a welcoming entrance porch and hallway with downstairs W.C for added convenience; spacious lounge with large sliding doors at the rear providing both access into the garden and plenty of natural light into the room; stylish and extended kitchen/diner with integrated hob and oven as well as spaces for freestanding appliances; first floor landing; two double bedrooms with the master bedroom having fitted wardrobes and the second bedroom having a built in cupboard; good sized single bedroom with built in cupboard and finally a stylish and newly fitted bathroom with bath and separate walk in shower as well as his and her wash basins.

## **Details:**

Lounge 18'2" x 10'2" (5.54m x 3.1m)

**Kitchen/Diner** 26'4" x 7'8" (8.03m x 2.34m)

**Bedroom One** 12' x 10'1" (3.66m x 3.07m)

**Bedroom Two** 12' x 8' (3.66m x 2.44m)

**Bedroom Three** 8'7" x 7'10" (2.62m x 2.4m)